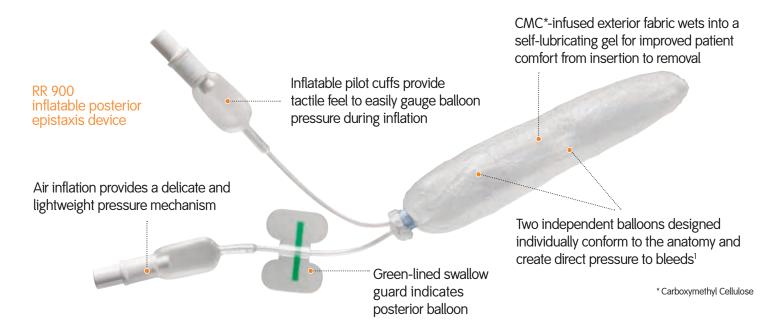

## **RAPID RHINO 900**

Your first line of defense for posterior epistaxis events

The RAPID RHINO epistaxis line offers you options to meet your patients' individual needs. Anterior and posterior options are available, as well as sizes to accommodate all anatomies, big and small. The self-lubricating, inflatable tamponade offers a single-piece solution, designed for comfort and ease of insertion.

## RAPID RHINO° Inflatable Tamponade Devices

| Reference # | Description                 | Package |
|-------------|-----------------------------|---------|
| RR 900      | 9cm Inflatable dual balloon | 10      |