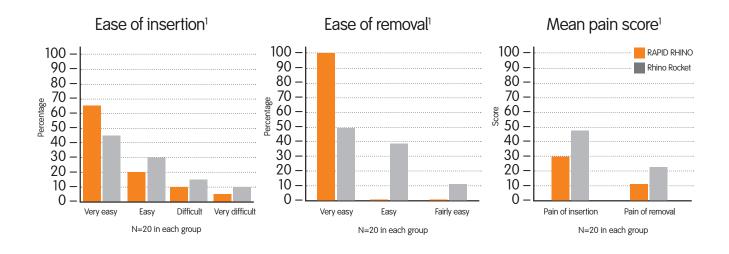

## References

1 Singer AJ, Blanda M, Cronin K, LoGiudice-Khwaja M, Gulla J, Bradshaw J, Katz A. Comparison of nasal tampons for the treatment of epistaxis in the emergency room department: a randomized controlled trial. Ann Emerg Med. 2005; 45(2):134-139.