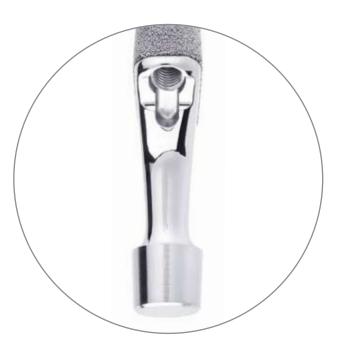

## Rotational Stability

The flattened medial surface of the ANTHOLOGY<sup>°</sup> stem creates corners that contact cortical bone, enhancing rotational stability.

ANTHOLOGY in orange.