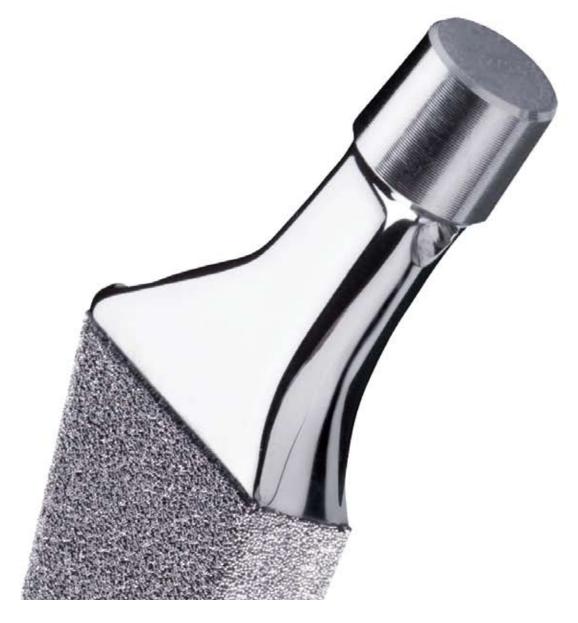

The evolution of a proven design

The ANTHOLOGY<sup>°</sup> Hip System is an improvement on the designs of other clinically successful Müller "flat" tapered stem designs. We offer superior ROM, along with design features that will achieve excellent fit and rotational stability.

## Rotational Stability

The flattened medial surface of the ANTHOLOGY<sup>°</sup> stem creates corners that contact cortical bone, enhancing rotational stability.

ANTHOLOGY in orange.