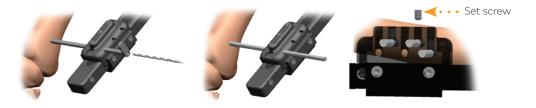

Pin fixation is inspired by the Rancho Cube method. HA Coated Pins are available in 4.5mm and 6mm thread diameter.

Simplify your unilateral external fixation practice today.

Ask your Smith & Nephew representative about the Modular Rail System.