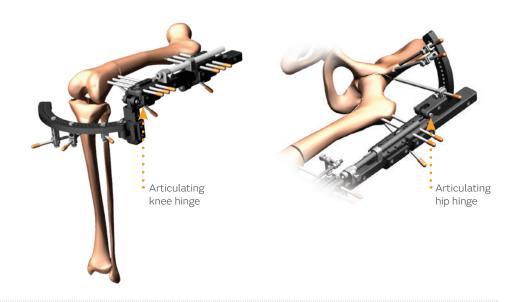

## The Smith+Nephew MODULAR RAIL SYSTEM

Offers compatibility with TAYLOR SPATIAL FRAME<sup>®</sup> and ILIZAROV<sup>™</sup> External Fixators.

Provides joint spanning, allowing range of motion and protection of adjacent joints during lengthening.