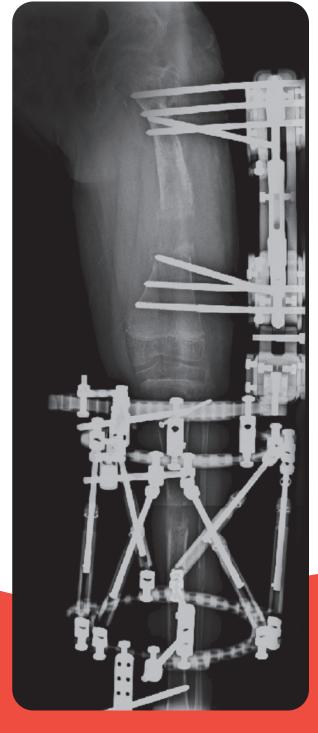

## The Smith+Nephew MODULAR RAIL SYSTEM

Offers compatibility with TAYLOR SPATIAL FRAME<sup>®</sup> and ILIZAROV<sup>™</sup> External Fixators.

Provides joint spanning, allowing range of motion and protection of adjacent joints during lengthening.

Pin fixation is inspired by the Rancho Cube method. HA Coated Pins are available in 4.5mm and 6mm thread diameter.

Simplify your unilateral external fixation practice today.

Ask your Smith & Nephew representative about the Modular Rail System.