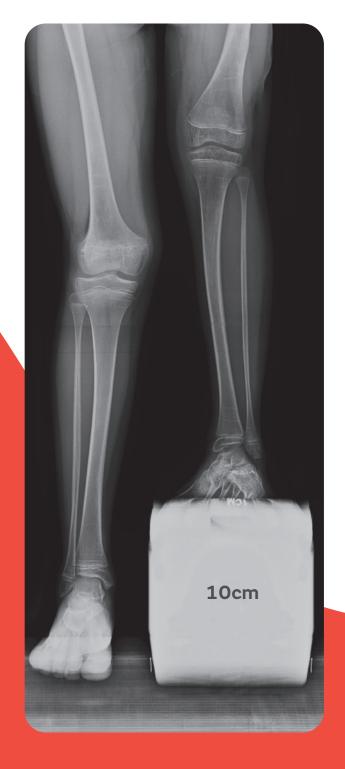

## The Smith+Nephew MODULAR RAIL SYSTEM

Offers compatibility with TAYLOR SPATIAL FRAME<sup>®</sup> and ILIZAROV<sup>™</sup> External Fixators.

Provides joint spanning, allowing range of motion and protection of adjacent joints during lengthening.