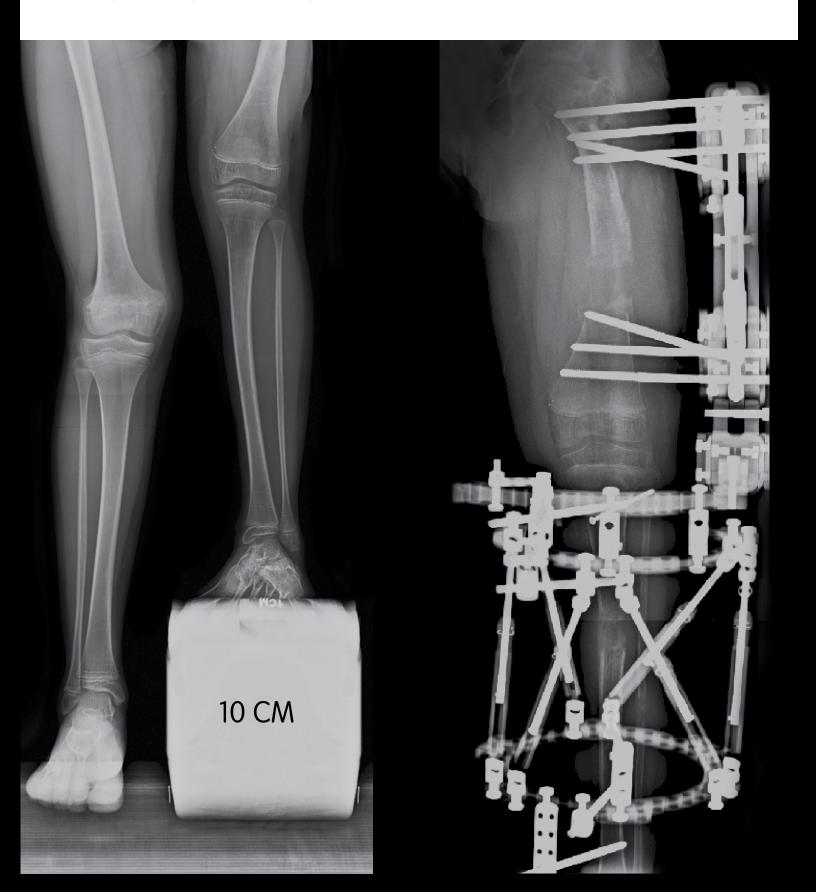

## The Smith & Nephew MODULAR RAIL SYSTEM...

Offers compatibility with TAYLOR SPATIAL FRAME\* and ILIZAROV<sup>TM</sup> External Fixators.

Set screw

Provides simplified joint spanning, allowing range of motion and protection of adjacent joints during lengthening.

Provides the speed and familiarity of Rancho Cube style fixation, without the fiddle factor of sandwich clamps.

Smith & Nephew, Inc. 7135 Goodlett Farms Parkway Cordova, TN 38016 USA

Telephone: 1-901-396-2121 Information: 1-800-821-5700 Orders/inquiries: 1-800-238-7538 www.smith-nephew.com