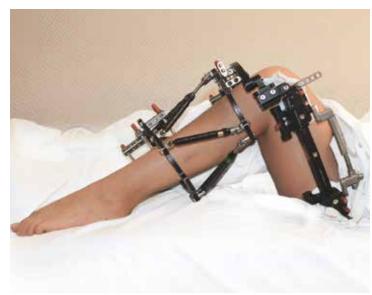

## The Smith & Nephew MODULAR RAIL SYSTEM...

Offers compatibility with TAYLOR SPATIAL FRAME\* and ILIZAROV<sup>TM</sup> External Fixators.

Set screw

Provides simplified joint spanning, allowing range of motion and protection of adjacent joints during lengthening.