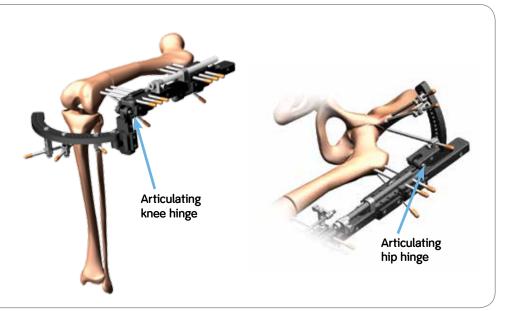

## The Smith & Nephew MODULAR RAIL SYSTEM...

Offers compatibility with TAYLOR SPATIAL FRAME\* and ILIZAROV<sup>TM</sup> External Fixators.

Set screw

Provides simplified joint spanning, allowing range of motion and protection of adjacent joints during lengthening.