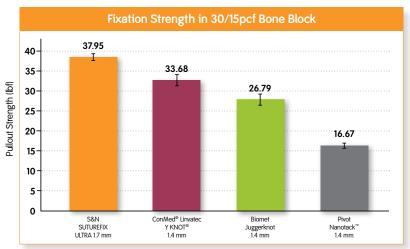

## SUTUREFIX° ULTRA XL Suture Anchor

Designed especially for hip the SUTUREFIX ULTRA XL allows you to fine tune your labral repair by adding fixation points where you couldn't before.<sup>1</sup>

- Small, strong, soft, all-suture anchor, out performs traditional and all-suture devices in pullout strength.<sup>2</sup>
- Anchor construct consistently forms itself against the steel inserter not the cortical layer as with competitive soft anchors – so deployment is more reliable, reproducible, and less dependent on bone density.<sup>3</sup>
- Ensures successful deployment into the bone with an audible "CLICK."4