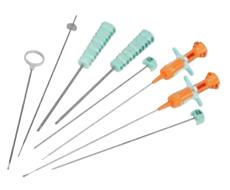

## SUTUREFIX ULTRA XL Suture Anchor Reference # Description

| Reference # | Description                                                         |
|-------------|---------------------------------------------------------------------|
| 72203841    | SUTUREFIX Ultra Anchor XL with one (#2) ULTRABRAID° suture (Blue)   |
| 72203842    | SUTUREFIX Ultra Anchor XL with one (#2) ULTRABRAID suture (Cobraid) |
| 72204669    | SUTUREFIX Ultra Drill XL 1.7 mm,<br>Disposable                      |
| 72203844    | Crown Tip Drill Guide XL                                            |
| 72203845    | Spike Tip Drill Guide XL                                            |
| 72203846    | Blunt Tip Obturator XL                                              |
| 72203899    | Cannulated Obturator XL                                             |
| 72203850    | ELITE° Knot Pusher XL                                               |