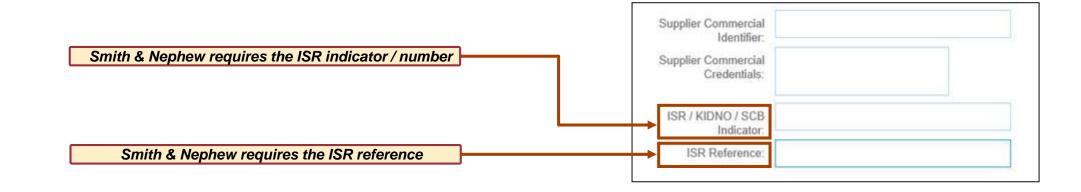

## **Country specific mandatory invoice fields**

Obligatory Fields for ISR payments (Swiss suppliers only).

If your payments will be processed via ISR, please ensure that the ISR number and ISR reference is included. Please note, that these fields are OBLIGATORY and payment will not be processed without this information.

If you <u>do not use ISR</u> payment method, please leave these fields blank.