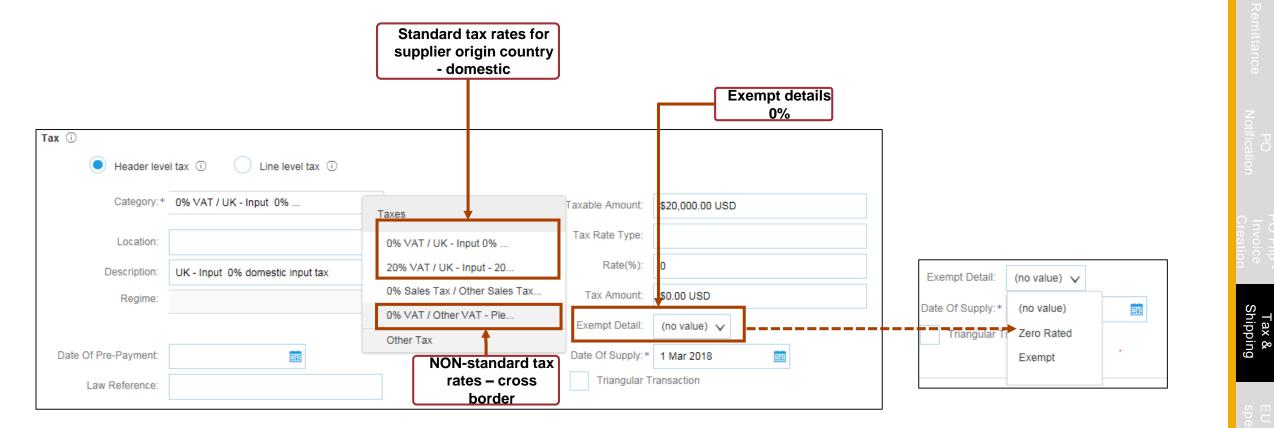

#### Additional Tax Options & Line Item Shipping

To configure additional tax options click Configure Tax Menu under the Tax Category drop down.

- **Select** the **Line Item** to apply different tax rates to each line item.
- 2. Click Line Item Actions > Add > Tax. Upon **refresh**, the Tax fields will display for each selected line item.
- 3. Please put tax percentage accordingly. Put 0% even if no tax, DO NOT leave blank.
- Select Category within each line item, then either 4. populate the rate (%) or tax amount and click update.
- 5. Enter shipping cost as separate line on header level with applicable tax, even if 0% DO NOT leave blank.

| Category: *  | Sales Tax                           | Taxes                          | Taxable Amount:   | \$20,000.00 USD |
|--------------|-------------------------------------|--------------------------------|-------------------|-----------------|
| Location:    |                                     | 0% VAT / UK - Input 0%         | Tax Rate Type:    |                 |
| Description: |                                     | 20% VAT / UK - Input - 20      | Rate(%):          |                 |
| Regime:      |                                     | 0% Sales Tax / Other Sales Tax | Tax Amount:       |                 |
| rtegine.     |                                     | 0% VAT / Other VAT - Ple       |                   |                 |
|              |                                     | Other Tax                      |                   |                 |
|              |                                     |                                | r                 |                 |
| Tax 🛈        |                                     |                                |                   |                 |
| Header lev   | rel tax 🛈 🛛 Line level tax 🛈        |                                |                   |                 |
| Category:*   | 20% VAT / UK - Input - 20           | Taxal                          | ble Amount: 20,00 | 00.00           |
| Location:    |                                     | Тах                            | Rate Type:        |                 |
| Description: | UK - Input - 20% domestic input tax |                                | Rate(%): 20 3     |                 |
| Regime:      | \<br>\                              | T                              | ax Amount: 4,00   | 0.00            |

Exempt Detail:

Date Of Supply: \*

Triangular Transaction

(no value) 🗸

For support on the tax values that appear on the drop down menu, please contact relevant Accounts Payable mailbox.