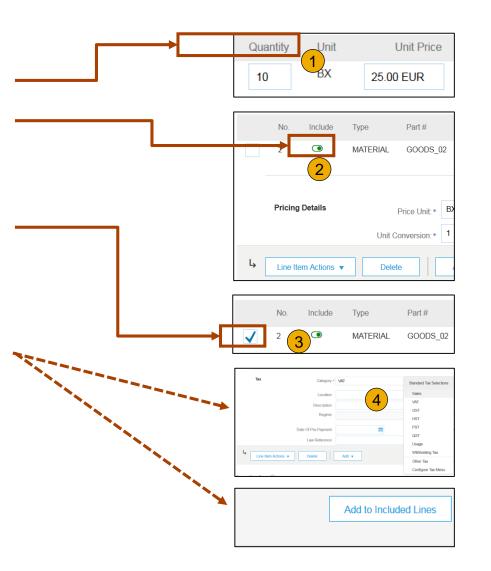

## PO Flip - invoice creation step by step

Line item level invoice information.

Line Items section shows the line items from the Purchase Order.

- Review or update Quantity for each line item you are invoicing.
- 2. Click on the line item's Green slider to exclude it from the invoice, if line item should not be invoiced OR click the check box on the left of the item and click Delete to remove the line item from the invoice. You can generate another invoice later to bill for that item.
- 3. Select the line item to which tax is to be applied using the Line Item # checkbox. To apply the same tax to multiple line items select those line items to be taxed at the desired rate.
- Check Tax and use the drop down to select from the displayed options – for more information regarding specific tax settings go to Tax & Shipping / EU & US specifics page. Once selected - click Add to Included Lines.

## PO Flip - invoice creation step by step

Line item level comments section

- 1. To add comments at the line items select **Line Items**, then click at Line Item **Actions >Add > Comments**.
- 2. Upon refresh or **Update**, the Comments field will display. Enter applicable Comments in this field.
- 3. Click Next.