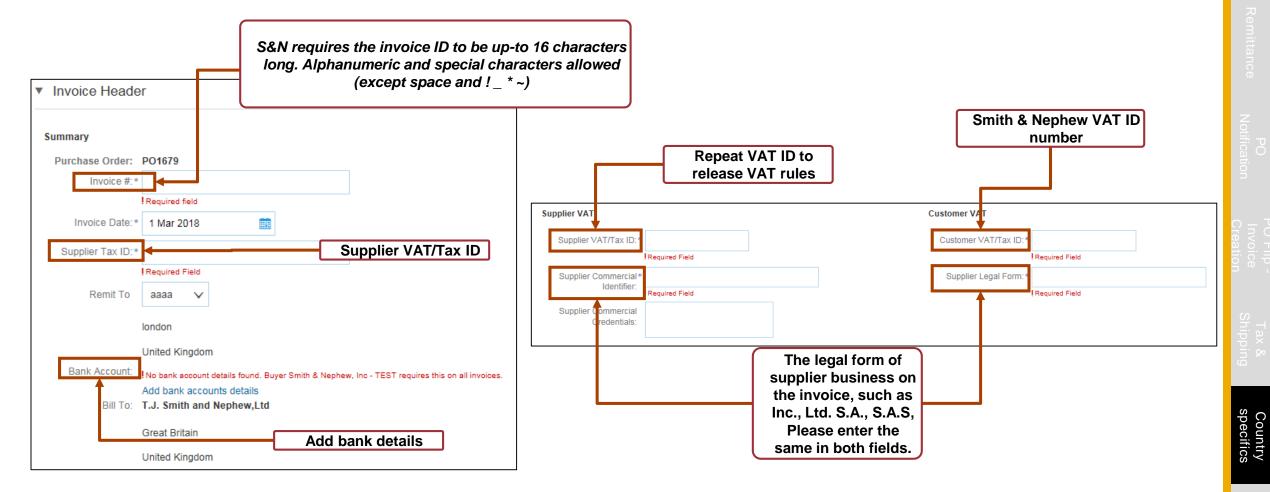

- Enter an Invoice # which is your unique number for invoice identification (please ensure invoice # is entered exactly as in your system). The Invoice Date will autopopulate.
- Select Remit-To address from the drop down box if you have entered more than one.
- 3. Tax and Shipping can be entered at either the Header or Line level by selecting the appropriate radio button.
- You can also add some additional information to the Header of the invoice such as: Special Handling, Payment Term, Comment, Attachment, Shipping Documents.
- Scroll down to the Line items section to select the line 5. items being invoiced.

Note: Smith & Nephew requires the invoice ID to be up-to 16 characters long (alphanumeric and special characters allowed, except space and  $! \_ * \sim$ )

## **Country specific mandatory invoice fields**

Below find the obligatory invoice fields for EU countries suppliers.