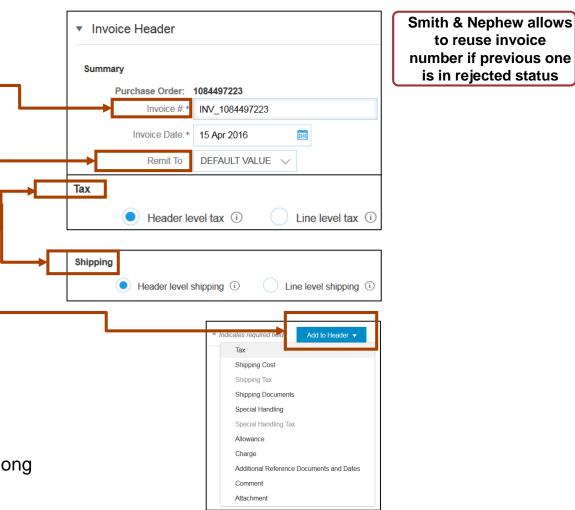

## **PO Flip - invoice creation step by step**

Header level invoice information.

Invoice is automatically pre-populated with the PO data. Complete all fields marked with an asterisk and add tax as applicable.

- Enter an Invoice # which is your unique number for invoice identification (please ensure invoice # is entered exactly as in your system). The Invoice Date will autopopulate.
- Select Remit-To address from the drop down box if you have entered more than one.
- 3. Tax and Shipping can be entered at either the Header or Line level by selecting the appropriate radio button.
- You can also add some additional information to the Header of the invoice such as: Special Handling, Payment Term, Comment, Attachment, Shipping Documents.
- Scroll down to the Line items section to select the line 5. items being invoiced.

Note: Smith & Nephew requires the invoice ID to be up-to 16 characters long (alphanumeric and special characters allowed, except space and  $! \_ * \sim$ )