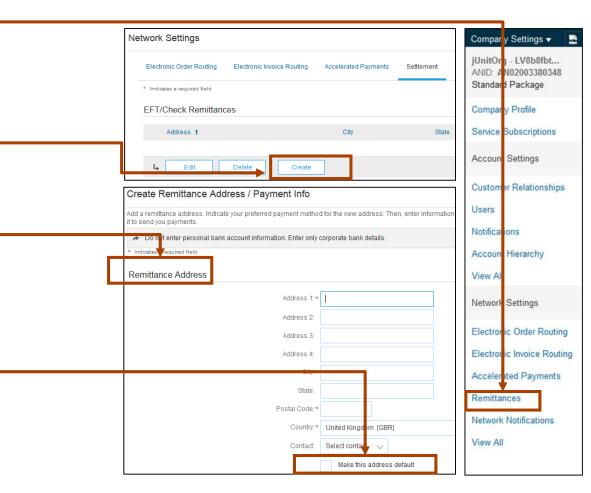

## **Remittance information configuration**

Before creating invoices for your customers, make sure your remittance information is setup correctly.

- 1. From the **Company Settings** dropdown menu, select click on **Remittances.**
- 2. Click Create to create new company remittance information, or Edit, if you need to change existing information.
- 3. Complete all required fields marked by an asterisk in the EFT/Check Remittances section (EFT details on next slide).
- 4. Select one of your Remittance Addresses as a default if you have more than one. If needed, assign Remittance IDs for this address for each of your customers. Clients may ask you to assign IDs to your addresses so they can refer to the addresses uniquely. Each client can assign different IDs.

Note: This does not change the method of payment from your customer, unless specified.