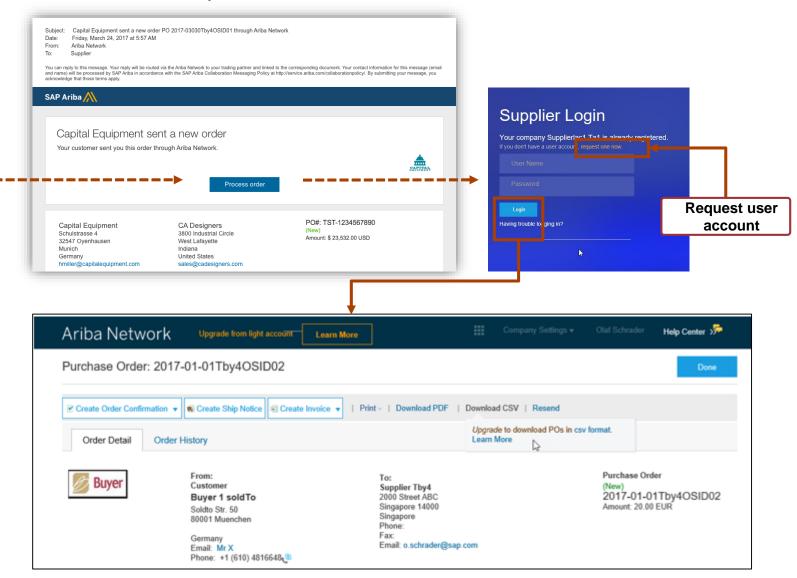

## How to process order via PO notification?

In order to create an invoice, find the PO notification from your customer with the link to Process Order.

Log in to your <u>Ariba Network</u> account via the PO email.

Create the <u>invoice</u> after the order has been delivered .

PO Notification

to reuse invoice