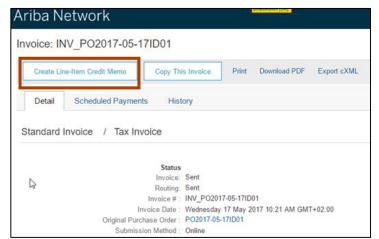

## **Additional Information**

 PO Credit Notes are created from Invoice Page using the Create Line-item Credit Note

- In Company Settings Account Settings go to Notifications – Network. You can change the email address for receiving POs, or add additional e-mail addresses where the POs will be forwarded, as well as notifications for:
- Orders failed
- Invoice status updates
- Early Payments
- Remittance Advice