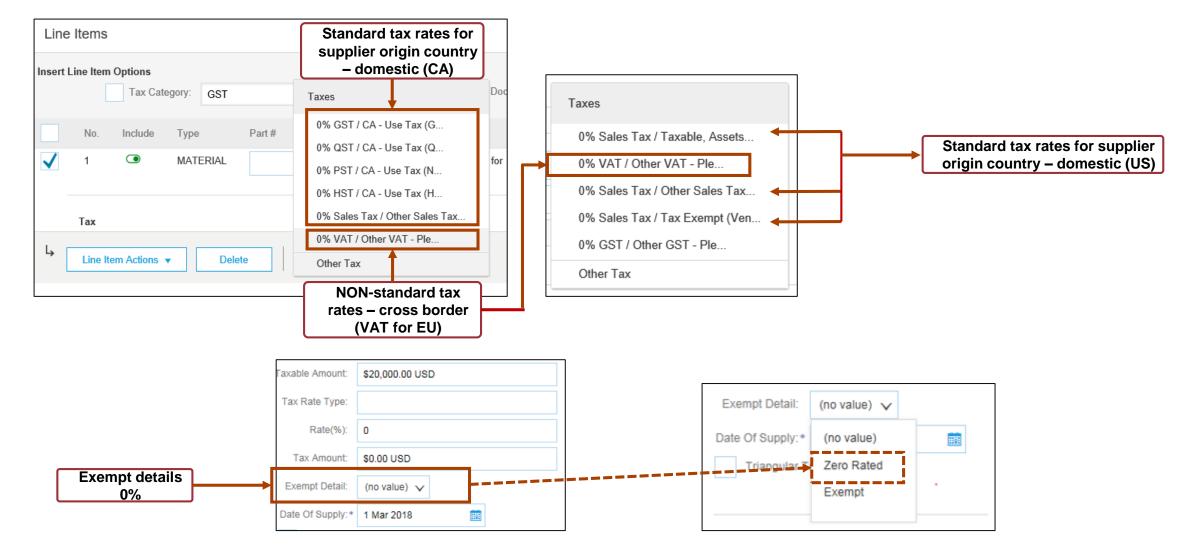

## PO Flip - invoice creation step by step

Line item level invoice information.

Line Items section shows the line items from the Purchase Order.

- Review or update Quantity for each line item you are invoicing.
- 2. Click on the line item's Green slider to exclude it from the invoice, if line item should not be invoiced OR click the check box on the left of the item and click Delete to remove the line item from the invoice. You can generate another invoice later to bill for that item.
- 3. Select the line item to which tax is to be applied using the Line Item # checkbox. To apply the same tax to multiple line items select those line items to be taxed at the desired rate.
- Check Tax and use the drop down to select from the displayed options – for more information regarding specific tax settings go to Tax & Shipping / EU & US specifics page. Once selected - click Add to Included Lines.

#### Additional Tax Options & Line Item Shipping

To configure additional tax options click Configure Tax Menu under the Tax Category drop down.

- **Select** the **Line Item** to apply different tax rates to each line item.
- 2. Click Line Item Actions > Add > Tax. Upon **refresh**, the Tax fields will display for each selected line item.
- 3. Please put tax percentage accordingly. Put 0% even if no tax, DO NOT leave blank.
- Select Category within each line item, then either 4. populate the rate (%) or tax amount and click update.
- 5. Enter shipping cost as separate line on header level with applicable tax, even if 0% DO NOT leave blank.

| Category: *  | Sales Tax                           | Taxes                          | Taxable Amount:   | \$20,000.00 USD |
|--------------|-------------------------------------|--------------------------------|-------------------|-----------------|
| Location:    |                                     | 0% VAT / UK - Input 0%         | Tax Rate Type:    |                 |
| Description: |                                     | 20% VAT / UK - Input - 20      | Rate(%):          |                 |
| Regime:      |                                     | 0% Sales Tax / Other Sales Tax | Tax Amount:       |                 |
| rtegine.     |                                     | 0% VAT / Other VAT - Ple       |                   |                 |
|              |                                     | Other Tax                      |                   |                 |
|              |                                     |                                | r                 |                 |
| Tax 🛈        |                                     |                                |                   |                 |
| Header lev   | rel tax 🛈 🛛 Line level tax 🛈        |                                |                   |                 |
| Category:*   | 20% VAT / UK - Input - 20           | Taxal                          | ble Amount: 20,00 | 00.00           |
| Location:    |                                     | Тах                            | Rate Type:        |                 |
| Description: | UK - Input - 20% domestic input tax |                                | Rate(%): 20 3     |                 |
| Regime:      | \<br>\                              | T                              | ax Amount: 4,00   | 0.00            |

Exempt Detail:

Date Of Supply: \*

Triangular Transaction

(no value) 🗸

For support on the tax values that appear on the drop down menu, please contact relevant Accounts Payable mailbox.