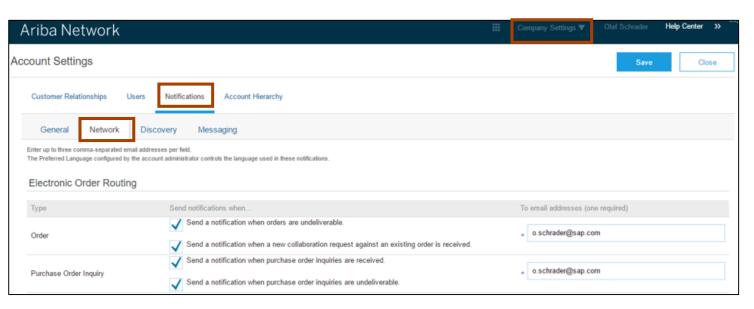

## **Additional Information**

 PO Credit Notes are created from Invoice Page using the Create Line-item Credit Note

- In Company Settings Account Settings go to Notifications – Network. You can change the email address for receiving POs, or add additional e-mail addresses where the POs will be forwarded, as well as notifications for:
- Orders failed
- Invoice status updates
- Early Payments
- Remittance Advice