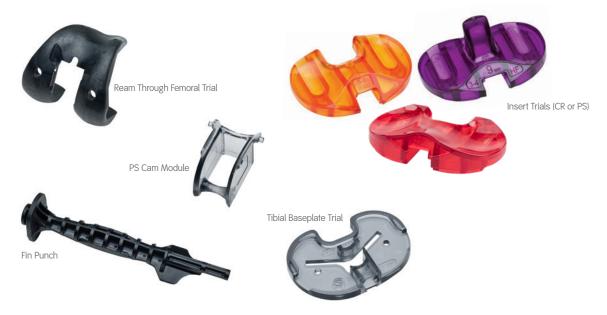

## **Features**

- Single use, size specific instruments delivered individually
- Ream Through Single Use Femoral Trial
- Clear Tibial Baseplate Trial for improved sizing and cut visualization
- CR and PS single use inserts available in 9mm, 11mm and 13mm
- Insert trials are color coded for easy identification